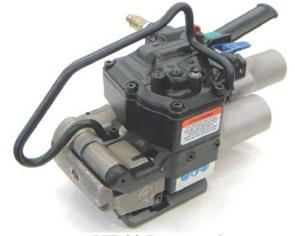

The latest addition to the Signode High Strength Tenax product line includes two sizes of 1 1/4" (32mm) wide PET. We have created a new Tenax product offering for the most demanding applications.

This will allow additional applications to be converted from steel to Signode High Strength Tenax.

| Model Number   | 2680      | 2625             |
|----------------|-----------|------------------|
| Width (inches) | 1.25"     | 1.25"            |
| Gauge (inches) | 0.040"    | 0.050"           |
| Break (lbs.)   | 3,200 lbs | <b>4,000 lbs</b> |
| Coil Footage   | 1,800     | 1,500            |

## **Tool Options:**



**VT-32 Pneumatic** 



**BTS/PT-32 Battery Sealer**