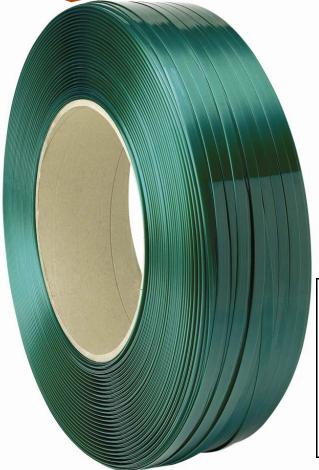

The latest addition to the Signode High Strength Tenax product line includes two sizes of 1 1/4" (32mm) wide PET. We have created a new Tenax product offering for the most demanding applications.

This will allow additional applications to be converted from steel to Signode High Strength Tenax.

| Model Number   | 2680      | 2625             |
|----------------|-----------|------------------|
| Width (inches) | 1.25"     | 1.25"            |
| Gauge (inches) | 0.040"    | 0.050"           |
| Break (lbs.)   | 3,200 lbs | <b>4,000 lbs</b> |
| Coil Footage   | 1,800     | 1,500            |