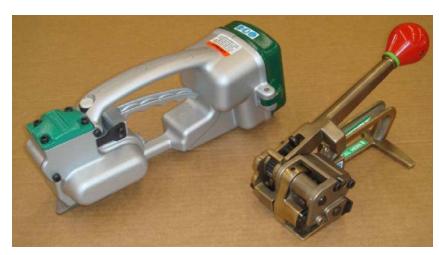

The latest addition to the Signode High Strength Tenax product line includes two sizes of 1 1/4" (32mm) wide PET. We have created a new Tenax product offering for the most demanding applications.

This will allow additional applications to be converted from steel to Signode High Strength Tenax.

| Model Number   | 2680      | 2625             |
|----------------|-----------|------------------|
| Width (inches) | 1.25"     | 1.25"            |
| Gauge (inches) | 0.040"    | 0.050"           |
| Break (lbs.)   | 3,200 lbs | <b>4,000 lbs</b> |
| Coil Footage   | 1,800     | 1,500            |

## **Tool Options:**



**VT-32 Pneumatic** 



**BTS/PT-32 Battery Sealer**